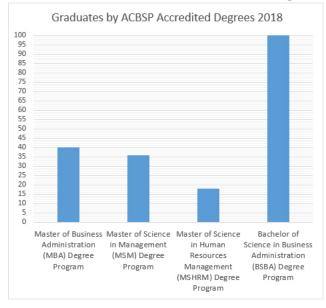

### ACBSP Accredited BSBA Degrees Awarded



## ACBSP Accredited BSBA Application Rate



## Graduates of ACBSP Accredited Programs



#### Acceptances in ACBSP Programs



# License Pass Rate



# BSBA (ACBSP) Retention Rates



# Employer Advancement

| School of Business and Management |              |                   |                                       |                                                   |
|-----------------------------------|--------------|-------------------|---------------------------------------|---------------------------------------------------|
|                                   | FY21         | FY20              | FY19                                  | 2018                                              |
| BSBA                              | 280          | 265               | 277                                   | 319                                               |
|