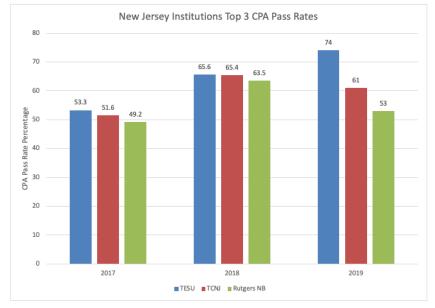

### ACBSP Accredited BSBA Degrees Awarded



## ACBSP Accredited BSBA Application Rate



## Graduates of ACBSP Accredited Programs



#### Acceptances in ACBSP Programs



# License Pass Rate



# BSBA (ACBSP) Retention Rates



# Employer Advancement

| School of Business and Management |              |                   |                                       |                                                   |
|-----------------------------------|--------------|-------------------|---------------------------------------|---------------------------------------------------|
|                                   | FY21         | FY20              | FY19                                  | 2018                                              |
| BSBA                              | 280          | 265               | 277                                   | 319                                               |
|                                   |              |                   |