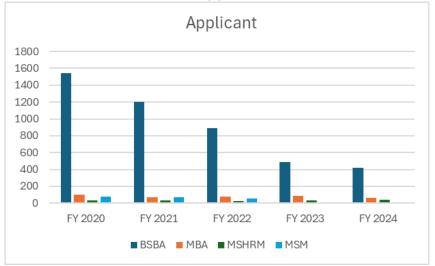

### ACBSP Accredited BSBA Degrees Awarded



## ACBSP Accredited BSBA Application Rate



## Graduates of ACBSP Accredited Programs



#### Acceptances in ACBSP Programs



# License Pass Rate



# BSBA (ACBSP) Retention Rates



# Employer Advancement

| School of Business and Management |              |                   |                                       |                                                   |
|-----------------------------------|--------------|-------------------|---------------------------------------|---------------------------------------------------|
|                                   | FY21         | FY20              | FY19                                  | 2018                                              |
| BSBA                              | 280          | 265               | 277                                   | 319