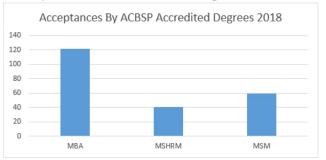

### ACBSP Accredited BSBA Degrees Awarded



## ACBSP Accredited BSBA Application Rate



## Graduates of ACBSP Accredited Programs



#### Acceptances in ACBSP Programs



# License Pass Rate



# BSBA (ACBSP) Retention Rates



# Employer Advancement

| School of Business and Management |              |                   |                                       |                                                   |
|-----------------------------------|--------------|-------------------|---------------------------------------|---------------------------------------------------|
|                                   | FY21         | FY20              | FY19                                  | 2018                                              |
| BSBA                              | 280          | 265               | 277                                   | 319                                               |
|                                   |              |