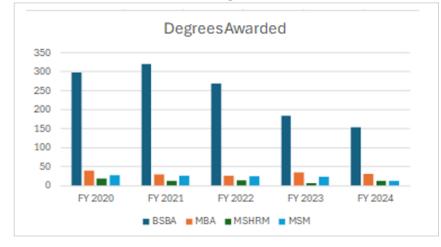

### ACBSP Accredited BSBA Degrees Awarded



## ACBSP Accredited BSBA Application Rate



## Graduates of ACBSP Accredited Programs



#### Acceptances in ACBSP Programs



# License Pass Rate



# BSBA (ACBSP) Retention Rates



# Employer Advancement

| School of Business and Management |              |                   |                                       |                                                   |
|-----------------------------------|--------------|-------------------|---------------------------------------|---------------------------------------------------|
|                                   | FY21         | FY20              | FY19                                  | 2018                                              |
| BSBA                              | 280          | 265               | 277