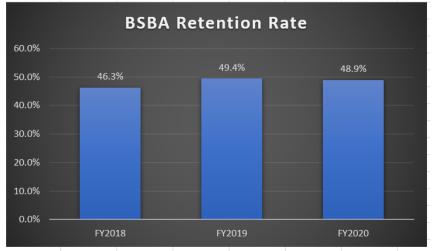

### ACBSP Accredited BSBA Degrees Awarded



## ACBSP Accredited BSBA Application Rate



## Graduates of ACBSP Accredited Programs



#### Acceptances in ACBSP Programs



# License Pass Rate



# BSBA (ACBSP) Retention Rates



# Employer Advancement

| School of Business and Management |              |                   |                                       |                                                   |
|-----------------------------------|--------------|-------------------|---------------------------------------|---------------------------------------------------|
|                                   | FY21         | FY20              | FY19                                  | 2018                                              |
| BSBA                              | 280          | 265               | 277                                   | 319                                               |
|                                   |              |                   |                                       |